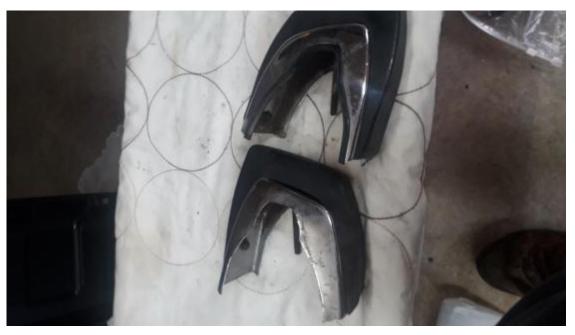

### Clutch cylinder and rotor arm etc

Original CSI front seat belts

Front  $\frac{1}{4}$  light window complete with door frame SCi / CSL good chrome complete with opener mechanism

1/4 light window bare with very good chrome