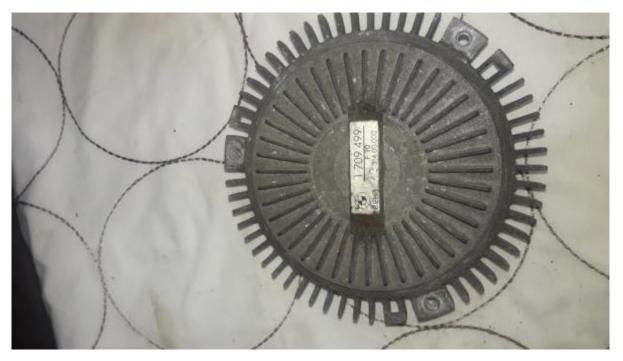

CSi / CSL window / sunroof motor

CSI / CSL fam with hub assembly

### FAN hub without fan

Set of good plug leads