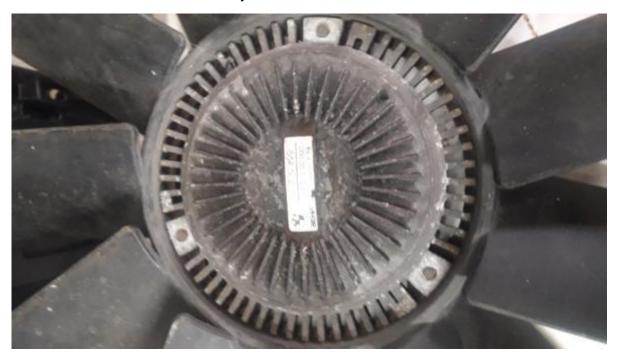

CSi / CSL window / sunroof motor

CSI / CSL fam with hub assembly

### FAN hub without fan

Set of good plug leads