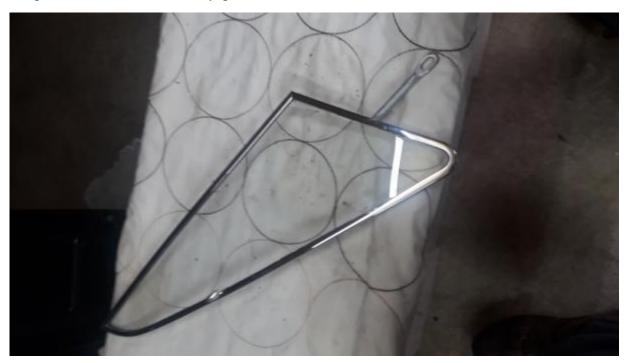

### Clutch cylinder and rotor arm etc

Original CSI front seat belts

Front  $\frac{1}{4}$  light window complete with door frame SCi / CSL good chrome complete with opener mechanism

1/4 light window bare with very good chrome