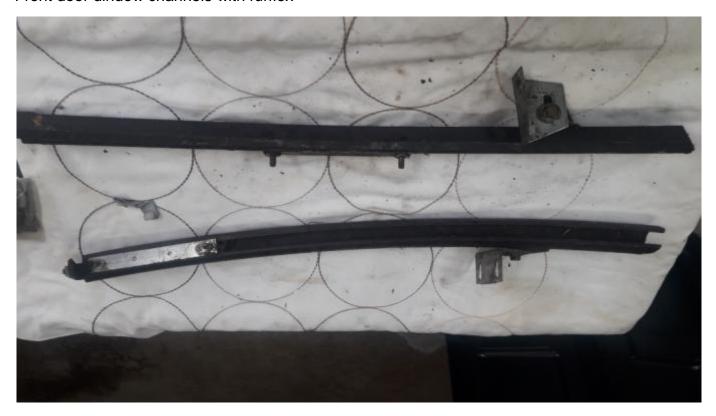

Pair of Servo's for CSI / CSL working well when removed no faults

Front door dindow channels with furflex

Headlamp surrounds in reasonable condition with holes for wiper motors

Various door internals brackets