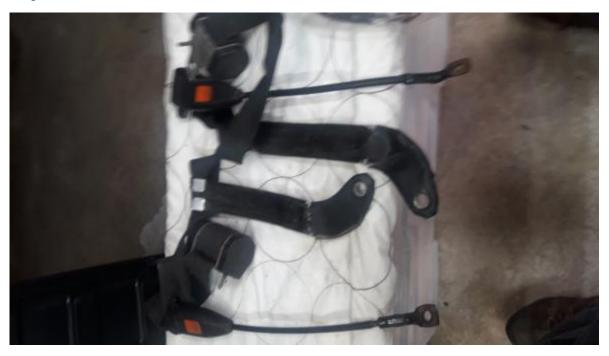

### Clutch cylinder and rotor arm etc

Original CSI front seat belts

Front  $\frac{1}{4}$  light window complete with door frame SCi / CSL good chrome complete with opener mechanism

1/4 light window bare with very good chrome