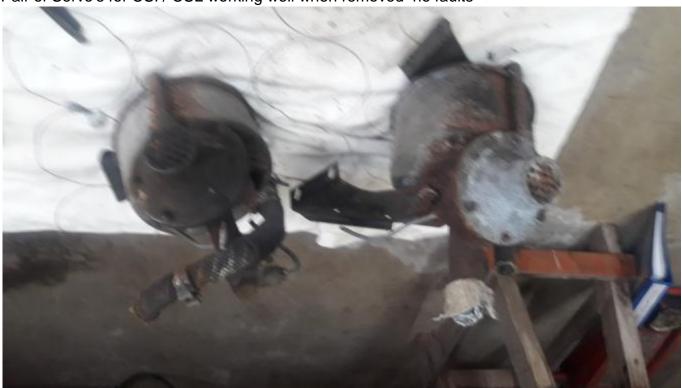

Pair of Servo's for CSI / CSL working well when removed no faults

Front door dindow channels with furflex

Headlamp surrounds in reasonable condition with holes for wiper motors

Various door internals brackets