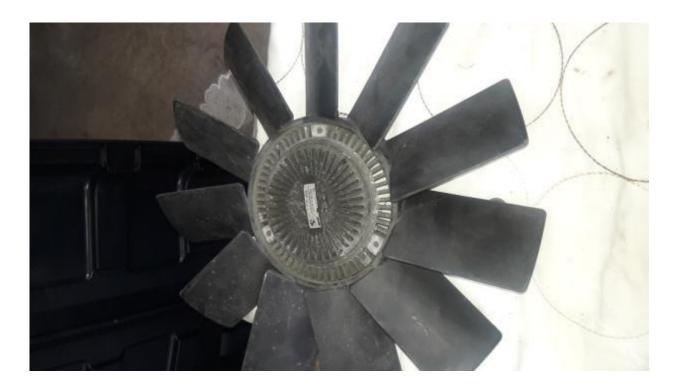

CSi / CSL window / sunroof motor

CSI / CSL fam with hub assembly

### FAN hub without fan

Set of good plug leads