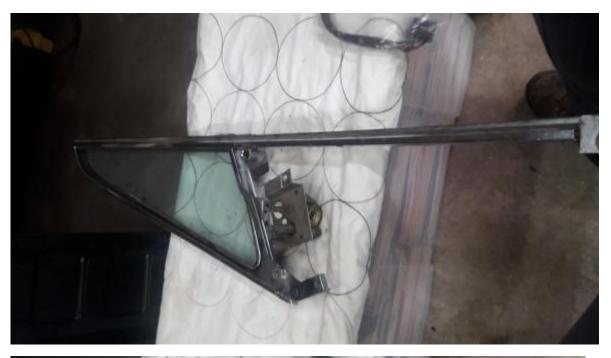

### Clutch cylinder and rotor arm etc

Original CSI front seat belts

Front  $\frac{1}{4}$  light window complete with door frame SCi / CSL good chrome complete with opener mechanism

1/4 light window bare with very good chrome