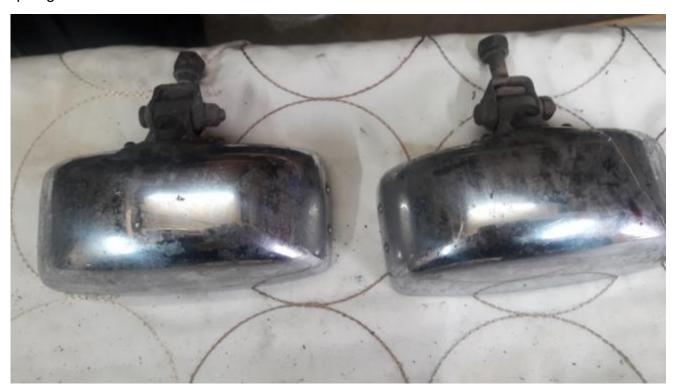

### Chrome rearw indow trim

Door opening mechanisms both sides

spotlight cases decent chrome

Alloy number plate surround / mount

Drivers side (I think) front 1/4 bumper with good chrome and rubber

Pair of overriders decent chrome