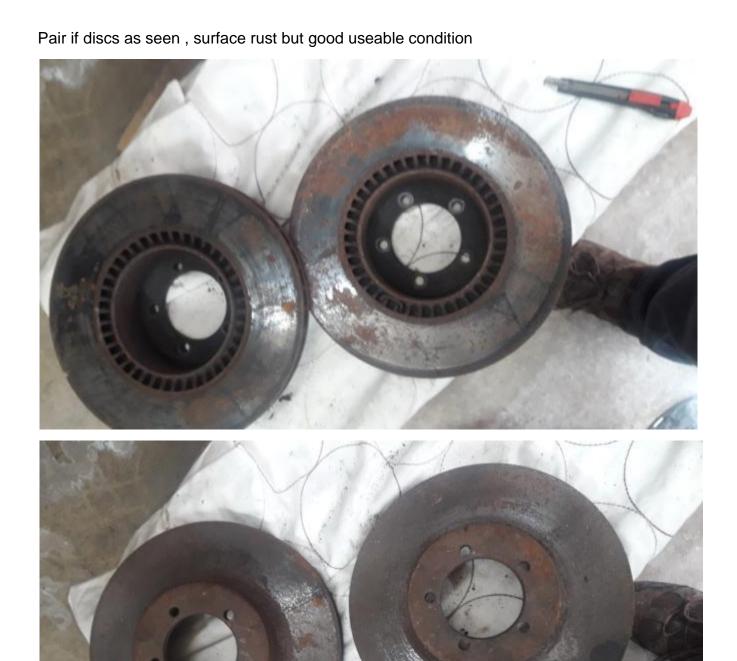

Pair of Servo's for CSI / CSL working well when removed no faults

Front door dindow channels with furflex

Headlamp surrounds in reasonable condition with holes for wiper motors

Various door internals brackets