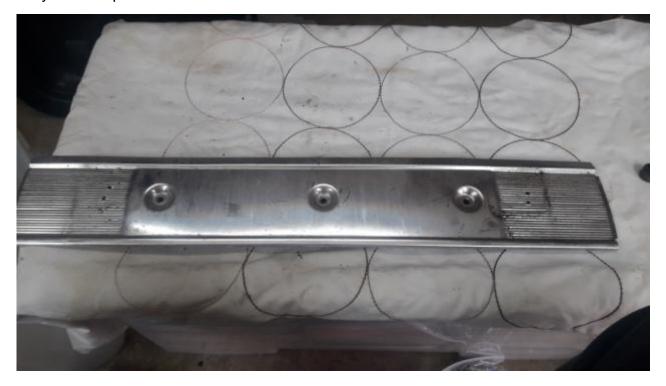

### Chrome rearw indow trim

Door opening mechanisms both sides

spotlight cases decent chrome

Alloy number plate surround / mount

Drivers side (I think) front 1/4 bumper with good chrome and rubber

Pair of overriders decent chrome