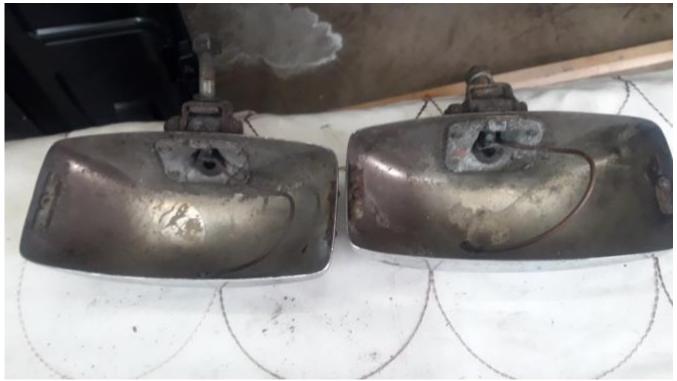

### Chrome rearw indow trim

Door opening mechanisms both sides

spotlight cases decent chrome

Alloy number plate surround / mount

Drivers side (I think) front 1/4 bumper with good chrome and rubber

Pair of overriders decent chrome