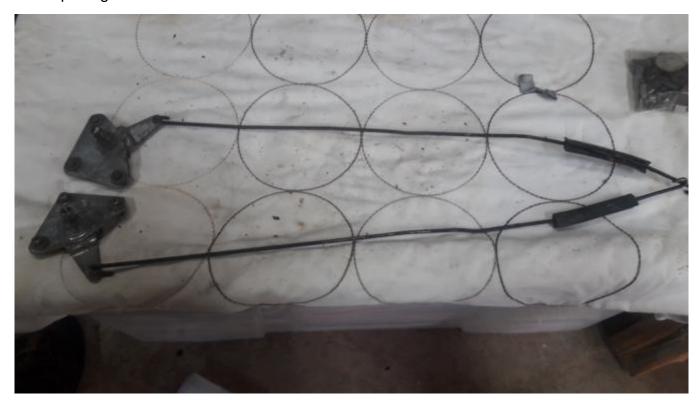

### Chrome rearw indow trim

Door opening mechanisms both sides

spotlight cases decent chrome

Alloy number plate surround / mount

Drivers side (I think) front 1/4 bumper with good chrome and rubber

Pair of overriders decent chrome