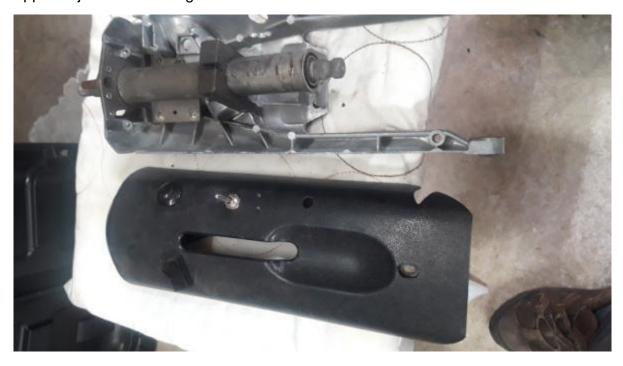

Upper adjustable steering column and surround

## Boot lock with bracket (no Key)