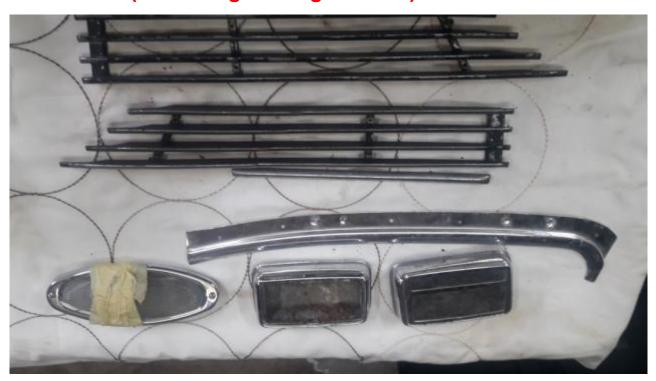

### Chrome rearw indow trim

Door opening mechanisms both sides

spotlight cases decent chrome

Alloy number plate surround / mount

Drivers side (I think) front 1/4 bumper with good chrome and rubber

Pair of overriders decent chrome