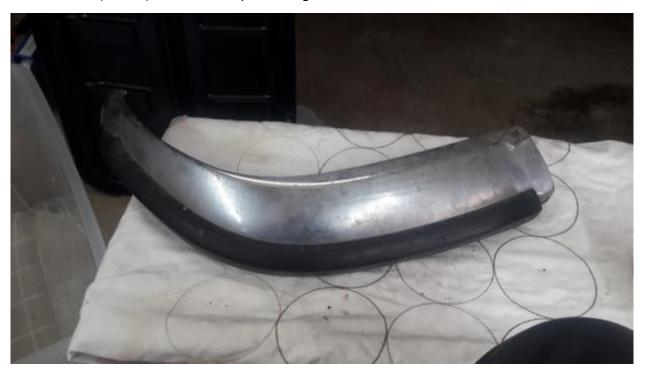

### Chrome rearw indow trim

Door opening mechanisms both sides

spotlight cases decent chrome

Alloy number plate surround / mount

Drivers side (I think) front 1/4 bumper with good chrome and rubber

Pair of overriders decent chrome